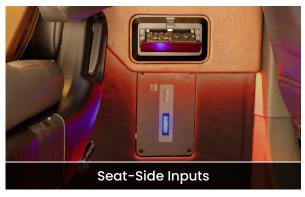

#### Outboard Hardware

- PreSonus Quantum 2626 Audio Interface
- Behringer ADA8200 Audio Interface
- PreSonus HP60 Headphone Mixer